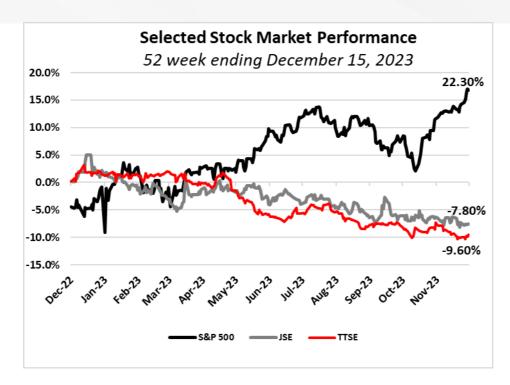

|                | JSE    | TTSE   | S&P 500 |
|----------------|--------|--------|---------|
| Last 5 Days    | -0.3%  | 0.5%   | 2.3%    |
| Year to Date   | -12.0% | -11.1% | 22.7%   |
| Last 12 Months | -7.8%  | -9.6%  | 22.3%   |