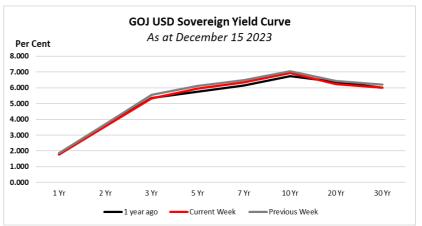

#### For The Week Ended December 15, 2023

| Tenure | US Treasury Yield Curve | GOJ USD Yield Curve |
|--------|-------------------------|---------------------|
| 1 YR   | 4.95                    | 1.78                |
| 5 YR   | 3.91                    | 5.95                |
| 10 YR  | 3.91                    | 6.93                |
| 20 YR  | 4.19                    | 6.23                |

Source: Bloomberg