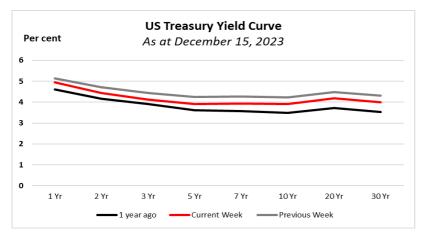

#### For The Week Ended December 15, 2023

| Tenure | US Treasury Yield Curve | GOJ USD Yield Curve |
|--------|-------------------------|---------------------|
| 1 YR   | 4.95                    | 1.78                |
| 5 YR   | 3.91                    | 5.95                |
| 10 YR  | 3.91                    | 6.93                |
| 20 YR  | 4.19                    | 6.23                |

Source: Bloomberg