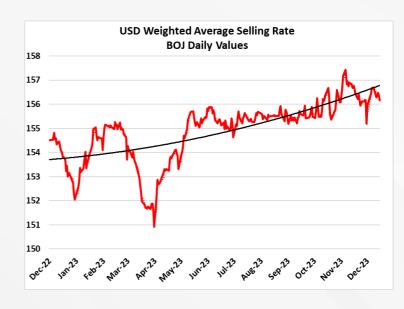

## **FOREIGN EXCHANGE**

- For the trading week ended December 15, 2023, the USD Weighted Average Selling Rate (WASR) closed at J\$156.15.
- The closing WASR represents an appreciation of 0.34% relative to the previous week.
- Last week, the USD foreign exchange market exhibited limited volatility, maintaining a trading range between \$156.15 and \$156.47.
- As at the end of November, BOJ sold approximately US\$936.80million via its B-FXITT facility to prevent undue volatility in the foreign exchange market.
- The result is that the Bank net purchased approximately US\$893 million between January and October 2023 almost double that purchased over the same period in 2022.
- YTD, the value of the Jamaican dollar (JMD) has depreciated by 2.70%, relative to an appreciation of 0.81% for the comparable period of 2022.
- Over the past 12 months the currency has depreciated by 1.51%.
- The market daily average volume sold, during the week, was U\$\$68.18 million, relative to an average of U\$\$53.80 in the previous week.