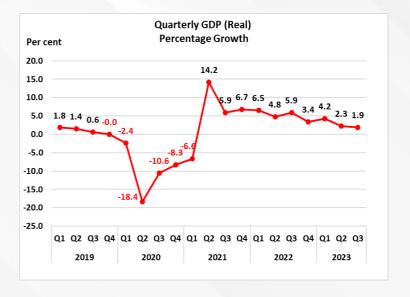

### **MACRO- ECONOMIC PERFORMANCE**

- The anticipated global economic expansion in 2023 is expected to see a slight acceleration, ranging between 2.50% and 3.50%, up from the 2.70% recorded in 2022.
- However, a subsequent deceleration is forecasted for 2024, with growth expected to range from 1.50% to 2.50%.
- Over the next eight quarters, December 2023 to September 2025, global growth is estimated to maintain an average rate of 2.00% to 3.00%.
- The projected upturn in 2023 is primarily attributed to robust economic performances in several key nations. Nevertheless, a deceleration in growth is anticipated beyond the immediate projection period.
- The implementation of stringent monetary policies could contribute to stronger downward pressures on the global economy. Climate change is identified as a significant factor posing risks to the global economy.
- Jamaica may experience a positive influence from the anticipated global economic expansion in 2023, benefiting from the slight acceleration in growth ranging between 2.50% and 3.50%. This could potentially enhance trade opportunities and economic partnerships.