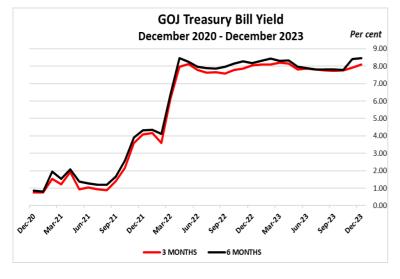

## **GOJ TREASURY YIELD**

#### **Treasury Bill Results**

|          |                          | Nov-23                |        |       |
|----------|--------------------------|-----------------------|--------|-------|
| Maturity | Applied For<br>(J\$'000) | Allotted<br>(J\$'000) | Yield  | Yield |
| 90 day   | \$2,010,511              | \$700,000             | 8.10%  | 7.91% |
| 180 day  | \$2,814,596              | \$700,000             | 8.46%  | 8.42% |
| 270 day  | \$1,843,894              | \$800,000             | 8.43%* | 8.43% |

\*Yield based on November 2023 Auction

The next auction of Government of Jamaica Treasury Bills is scheduled for Wednesday, 10<sup>th</sup> January 2024.

- In November, the inflation rate in the United States declined to 3.10% compared to 3.20% in the previous month. The pace of inflation continues to be trend slightly above the Federal Reserve's intended target of 2.00%. Fuel oil prices dropped 2.70% and gasoline prices fell 6.00%, contributing to a 2.30% decline in energy prices that helped control inflation.
- The Federal Open Market Committee (FOMC) aims to attain optimal employment levels and a sustainable inflation rate of 2.00% over an extended period. In line with this objective, the Committee has chosen to keep the target range for the federal funds rate steady at 5.25% to 5.50%.
- Similarly, Jamaica's 12month inflation for November was 6.30%. The rate is marginally above the central bank's target range of 4.00%—6.00%. Inflation is projected to average 6.00%-7.00% over the next eight quarters (December 2023 to September 2025). The upswing in inflation is predominantly attributed to the influence of elevated PPV fares and the secondary effects of wage-related inflation. However, these upward pressures are expected to be partially offset by a decrease in import prices on grains and a widening output gap.
- Last week, the BOJ auctioned the 30-day Certificates of Deposit (CDs). At the end of the auction, the average yield was 9.82%, an increase of 4 basis points (bps) relative to the previous week's average yield of 9.78%. The total value of CDs offered during the week's auction was J\$38 billion compared to the prior week of J\$21.5 billion.