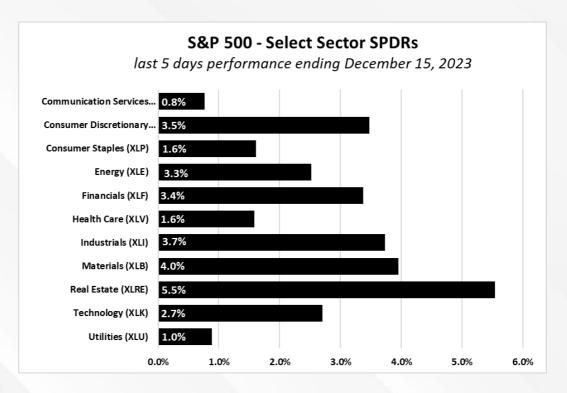

## **S&P 500**

For the week ending December 15, 2023, the S&P 500 advanced by 2.49%. Over the same period, the Dow Jones also advanced by 2.92%, whilst the Nasdaq similarly advanced by 2.85%.

The graph below breakdown the performance of the Select Sector SPDR Exchange Traded Funds (ETFs) that represents the eleven sectors of the S&P 500 and their weekly performance.

Select Sector SPDRs allow investors to purchase the S&P 500 Index in pieces. The S&P 500 is an index composed of 500 stocks that has the largest market capitalization and are highly liquid.

Select Sector SPDRs allow investors to diversify investments in certain sectors or industry groups. This minimizes the impact of company-specific risk within an investment portfolio.