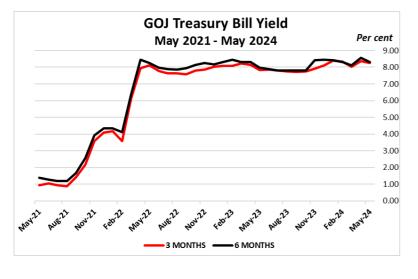

## **GOJ TREASURY YIELD**

## **Treasury Bill Results**

|          |                          | Apr-24                |       |       |
|----------|--------------------------|-----------------------|-------|-------|
| Maturity | Applied For<br>(J\$'000) | Allotted<br>(J\$'000) | Yield | Yield |
| 90 day   | \$1,793,217              | \$700,000             | 8.25% | 8.37% |
| 180 day  | \$1,655,433              | \$700,000             | 8.30% | 8.57% |
| 270 day  | \$1,398,803              | \$800,000             | 9.12% | 9.47% |

The next auction of Government of Jamaica Treasury Bills is scheduled for Wednesday, 5<sup>th</sup> June 2024.

- The 12-month inflation rate in the United States as of March 2024, increased to 3.50% compared to 3.20% in the previous month. April's inflation update is expected on May 15, 2024.
- At its May 2024 meeting, The Federal Open Market Committee (FOMC) maintained the target range for the federal funds rate at 5.25% to 5.50%. The Committee does not expect to reduce the target range until it has gained greater confidence that inflation is moving sustainably toward 2.00%.
- Jamaica's point-to-point inflation rate in March 2024 was 5.60%. April's inflation update is expected on May 15, 2024.
- With inflation remaining above the targeted range, the key officials at BOJ announced the decision on March 28, 2024, to maintain the policy interest rate at 7.00%. The Monetary Policy Committee is expected to meet on May 20, 2024, to determine the path of Jamaica's interest rate.
- During the week, the BOJ auctioned the 30-day Certificates of Deposit (CDs). At the end of the auction, the average yield was 10.38%, a decline of 3 basis points (bps) relative to the previous week's average yield of 10.41%. The total value of CDs offered during the week's auction was J\$40 billion compared to the prior week of J\$47 billion.
- The Bank of Jamaica will re-open the 25-month 8.50% FR BOJ CD on May 13, 2024. While the GOJ will Reopen FR 10.00% BIN 2028 on May 24, 2024.