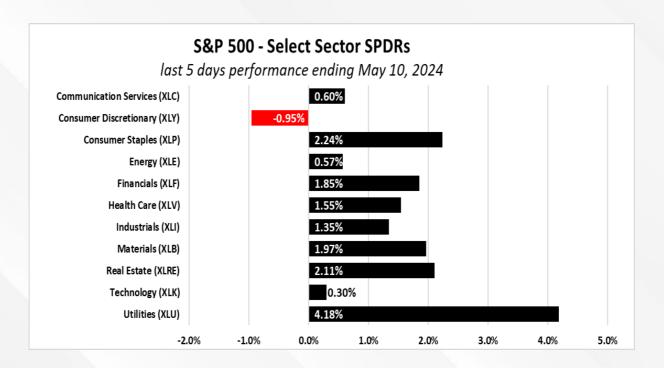

#### **S&P 500**

For the week ending May 10, 2024, the S&P 500 advanced by 1.90%. Over the same period, the Dow Jones advanced by 2.16%, whilst the Nasdaq increased by 1.10%.

The graph below breaks down the performance of the Select Sector SPDR Exchange Traded Funds (ETFs) that represent the eleven sectors of the S&P 500 and their weekly performance.

Select Sector SPDRs allow investors to purchase the S&P 500 Index in pieces. The S&P 500 is an index composed of 500 stocks that have the largest market capitalization and are highly liquid.

Select Sector SPDRs allow investors to diversify investments in certain sectors or industry groups. This minimizes the impact of company-specific risk within an investment portfolio.