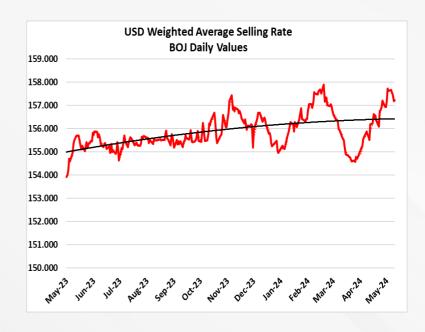

#### **FOREIGN EXCHANGE**

- For the trading week ended May 10, 2024, the USD Weighted Average Selling Rate (WASR) closed at J\$157.23.
- The closing WASR represents an appreciation of 0.25% relative to the previous week.
- The Bank of Jamaica intervened in the USD foreign exchange market on Tuesday, Wednesday, Thursday, and Friday. During these interventions, the bank sold US\$30 million at an exchange rate of \$ 157.09, US\$30 million at an exchange rate of \$156.97, US\$30 million at an exchange rate of \$156.75, and US\$30 million at an exchange rate of \$156.74, respectively.
- YTD, the bank sold US\$474 million compared to US\$398 for the same period in the prior year.
- The interventions in the USD FX market effectively manage the market dynamics and ease further demand pressures.
- For April, the net international reserve (NIR) was US\$5,102.29 million, decreasing from the NIR value of US\$5,137.29 million recorded in March.
- YTD, the value of the Jamaican dollar (JMD) has depreciated by 1.47%, relative to a depreciation of 2.39% for the comparable period of 2023.
- Over the past 12 months the currency has depreciated by 0.99%.
- The market daily average volume sold, during the week was US\$68.69 million, relative to an average of US\$55.26 million in the previous week.