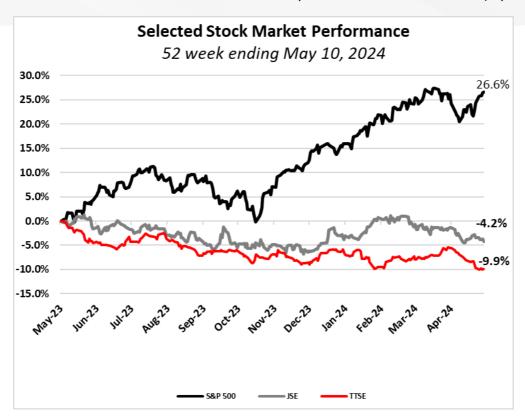

|                | JSE   | TTSE  | S&P 500 |
|----------------|-------|-------|---------|
| Last 5 Days    | -0.8% | -0.3% | 1.9%    |
| Year to Date   | -2.3% | -4.2% | 9.5%    |
| Last 12 Months | -4.2% | -9.9% | 26.6%   |

#### **S&P 500**

For the week ending May 10, 2024, the S&P 500 advanced by 1.90%. Over the same period, the Dow Jones advanced by 2.16%, whilst the Nasdaq increased by 1.10%.

The graph below breaks down the performance of the Select Sector SPDR Exchange Traded Funds (ETFs) that represent the eleven sectors of the S&P 500 and their weekly performance.