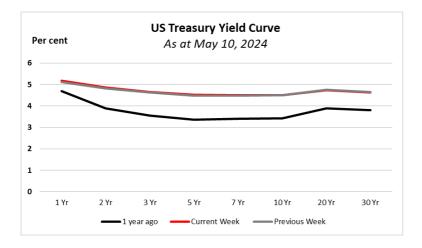

## **SOVEREIGN YIELD**

#### For The Week Ended May 10, 2024

| Tenure | US Treasury Yield Curve | GOJ USD Yield Curve |
|--------|-------------------------|---------------------|
| 1YR    | 5.17                    | 2.23                |
| 5 YR   | 4.52                    | 7.14                |
| 10 YR  | 4.50                    | 7.78                |
| 20 YR  | 4.74                    | 6.61                |

Source: Bloomberg