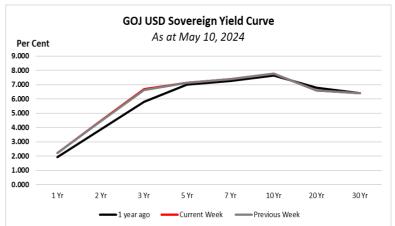

## **SOVEREIGN YIELD**

#### For The Week Ended May 10, 2024

| Tenure | US Treasury Yield Curve | GOJ USD Yield Curve |
|--------|-------------------------|---------------------|
| 1YR    | 5.17                    | 2.23                |
| 5 YR   | 4.52                    | 7.14                |
| 10 YR  | 4.50                    | 7.78                |
| 20 YR  | 4.74                    | 6.61                |

Source: Bloomberg