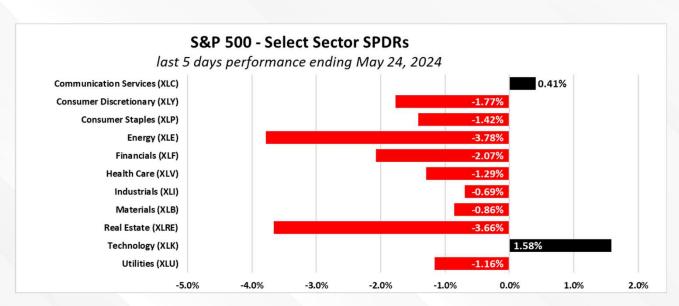

#### **S&P 500**

For the week ending May 24, 2024, the S&P 500 advanced by 0.03%. Over the same period, the Dow Jones declined by 2.33%, whilst the Nasdaq advanced by 1.4%.

The graph below breaks down the performance of the Select Sector SPDR Exchange Traded Funds (ETFs) that represent the eleven sectors of the S&P 500 and their weekly performance.

Select Sector SPDRs allow investors to purchase the S&P 500 Index in pieces. The S&P 500 is an index composed of 500 stocks that have the largest market capitalization and are highly liquid.

Select Sector SPDRs allow investors to diversify investments in certain sectors or industry groups. This minimizes the impact of company-specific risk within an investment portfolio.