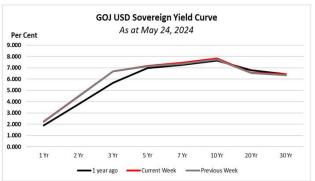

# **SOVEREIGN YIELD**

#### For The Week Ended May 24, 2024

| Tenure | US Treasury Yield Curve | GOJ USD Yield Curve |
|--------|-------------------------|---------------------|
| 1 YR   | 5.21                    | 2.24                |
| 5 YR   | 4.53                    | 7.18                |
| 10 YR  | 4.46                    | 7.85                |
| 20 YR  | 4.65                    | 6.56                |

Source: Bloomberg