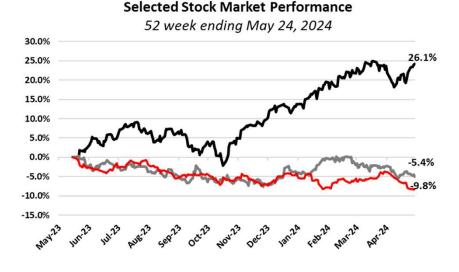

|                | JSE   | TTSE  | S&P 500 |
|----------------|-------|-------|---------|
| Last 5 Days    | -1.2% | 0.2%  | 0.0%    |
| Year to Date   | -2.7% | -5.8% | 11.2%   |
| Last 12 Months | -5.4% | -9.8% | 26.1%   |

#### **S&P 500**

For the week ending May 24, 2024, the S&P 500 advanced by 0.03%. Over the same period, the Dow Jones declined by 2.33%, whilst the Nasdaq advanced by 1.4%.

The graph below breaks down the performance of the Select Sector SPDR Exchange Traded Funds (ETFs) that represent the eleven sectors of the S&P 500 and their weekly performance.