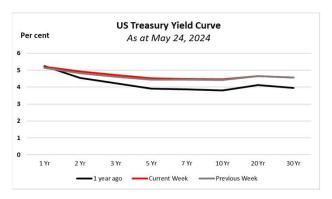

# **SOVEREIGN YIELD**

#### For The Week Ended May 24, 2024

| Tenure | US Treasury Yield Curve | GOJ USD Yield Curve |
|--------|-------------------------|---------------------|
| 1 YR   | 5.21                    | 2.24                |
| 5 YR   | 4.53                    | 7.18                |
| 10 YR  | 4.46                    | 7.85                |
| 20 YR  | 4.65                    | 6.56                |

Source: Bloomberg