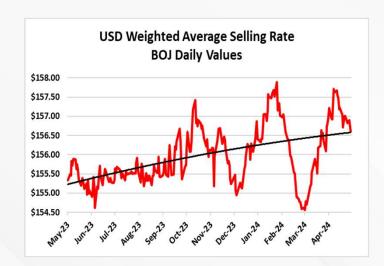

#### **FOREIGN EXCHANGE**

- For the trading week ended May 24, 2024, the USD Weighted Average Selling Rate (WASR) closed at J\$156.60.
- The closing WASR represents an appreciation of 0.26% relative to the previous week.
- Last week, the USD foreign exchange market exhibited limited volatility, maintaining a trading range between \$156.60 and \$156.89.
- For April, the net international reserve (NIR) was US\$5,102.29 million, decreasing from the NIR value of US\$5,137.29 million recorded in March.
- YTD, the value of the Jamaican dollar (JMD) has depreciated by 1.96%, relative to a depreciation of 2.16% for the comparable period of 2023.
- Over the past 12 months the currency has depreciated by 0.82%.
- The market daily average volume sold, during the week was US\$56.54 million, relative to an average of US\$57.61 million in the previous week.