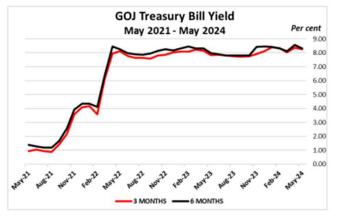

#### GOJ TREASURY YIELD

| Treasury Bill Results |                          |                       |       |        |  |  |  |  |
|-----------------------|--------------------------|-----------------------|-------|--------|--|--|--|--|
|                       |                          | May-24                |       | Apr-24 |  |  |  |  |
| Maturity              | Applied For<br>(J\$'000) | Allotted<br>(J\$'000) | Yield | Yield  |  |  |  |  |
| 90 day                | \$1,793,217              | \$700,000             | 8.25% | 8.37%  |  |  |  |  |
| 180 day               | \$1,655,433              | \$700,000             | 8.30% | 8.57%  |  |  |  |  |
| 270 day               | \$1,398,803              | \$800,000             | 9.12% | 9.47%  |  |  |  |  |

The next auction of Government of Jamaica Treasury Bills is scheduled for Wednesday, 5<sup>th</sup> June 2024.

- In April 2024, the 12-month inflation rate in the United States decreased to 3.40% compared to 3.50% in the previous month. Last month, prices rose 0.3%, a slower pace of growth than the 0.4% seen in the two months prior. Gasoline and shelter costs accounted for over 70% of the monthly increase in overall inflation. Grocery prices fell for the first time in a year, dropping 0.2% from March.
- At its May 2024 meeting, The Federal Open Market Committee (FOMC) maintained the target range for the federal
  funds rate at 5.25% to 5.50%. Inflation has eased over the past year but remains elevated. The Committee does not
  expect to reduce the target range until it has gained greater confidence that inflation is moving sustainably toward
  2.00%.
- Jamaica's point-to-point inflation rate in April 2024 was 5.30%. The CPI for April decreased mainly due to a 2.30% drop in the index for the 'Housing, Water, Electricity, Gas and Other Fuels' division. Additionally, a 0.60% decrease in the index for the division 'Food and Non-Alcoholic Beverages' also contributed to the fall in the inflation rate.
- The Monetary Policy Committee-MPC has kept the policy interest rate at 7.00%. Their next meeting is scheduled for June 28, 2024. Future monetary policy decisions to reduce interest rates will depend on incoming data related to the strength of potential risks to inflation as well as evidence that inflation is firmly within the target range.
- During the week, the BOJ auctioned the 30-day Certificates of Deposit (CDs). At the end of the auction, the average yield was 10.19%, an increase of 19 basis points (bps) relative to the previous week's average yield of 10.00%. The total value of CDs offered during the week's auction was J\$34.50 billion compared to the prior week of J\$7.00 billion.